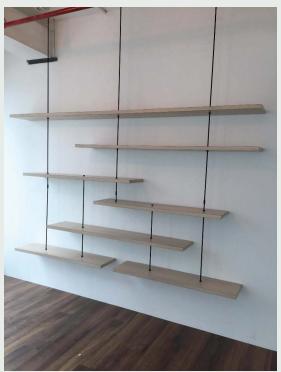

#### FORWARD BUSINESS INCUBATOR - BUSINESS BAY

Supply and installation of Steel mesh with frame hanging from ceiling for architectural perspective, reception counter and hanging shelves for book storage