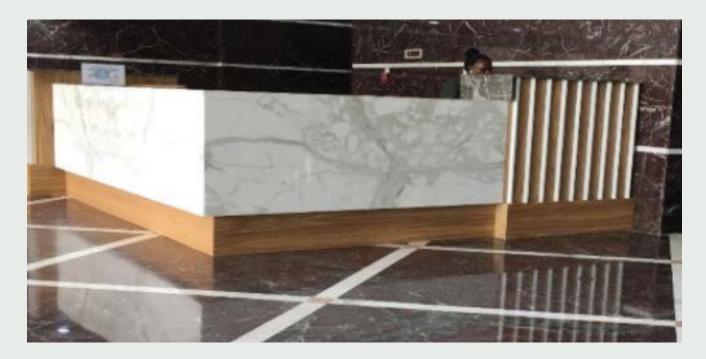

## SHATHA TOWER - AL SUFOUH

Manufacturing and Installation of Reception Table with an Addition of Marble Cladding.