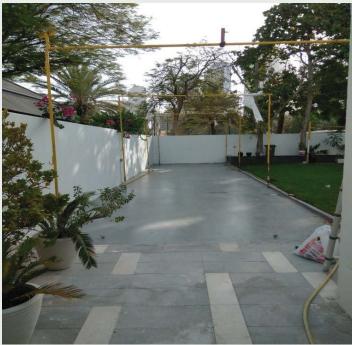

## PRIVATE VILLA – JUMEIRAH 1

Landscaping with Interlock Installation Work.
Manufacturing and Installation of Car Shade.
Modification of boundary wall design and fixing of automatic gates

## PRIVATE VILLA – MEADOWS 2

Supply and installation of Boundary wall lights, excavating.
Excavating, waterproofing and creating a lily pond with fountain.
Leveling the floor and creating a cricket pitch.
Leveling the sand and laying of natural lawn and many other civil works.