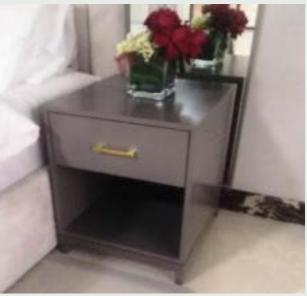

#### PRIVATE RESIDENTIAL APT - AL KARAMA

Designing, Manufacturing and Installation of Storage Unit using Melamine MDF board.