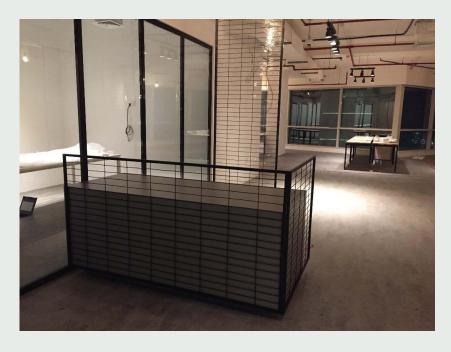

#### FORWARD BUSINESS INCUBATOR - BUSINESS BAY

Supply and installation of Steel mesh with frame hanging from ceiling for architectural perspective, reception counter and hanging shelves for book storage