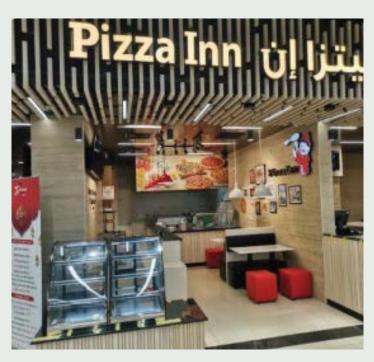

## PIZZA INN – AL MUTEENA

Interior Fit Out works with Manufacturing and Installation of Wooden Veneer Wall Cladding, Partition Fence, Reception Counter and Doors.