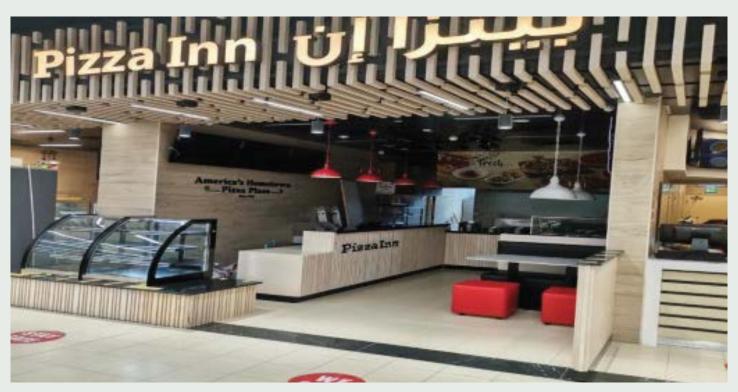

## PIZZA INN – AL MUTEENA

Interior Fit Out works with Manufacturing and Installation of Wooden Veneer Wall Cladding, Partition Fence, Reception Counter and Doors.