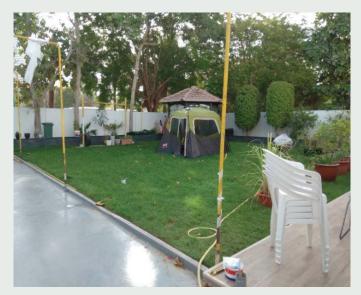

## PRIVATE VILLA – JUMEIRAH 1

Landscaping with Interlock Installation Work.
Manufacturing and Installation of Car Shade.
Modification of boundary wall design and fixing of automatic gates

## PRIVATE VILLA – MEADOWS 2

Supply and installation of Boundary wall lights, excavating.
Excavating, waterproofing and creating a lily pond with fountain.
Leveling the floor and creating a cricket pitch.
Leveling the sand and laying of natural lawn and many other civil works.