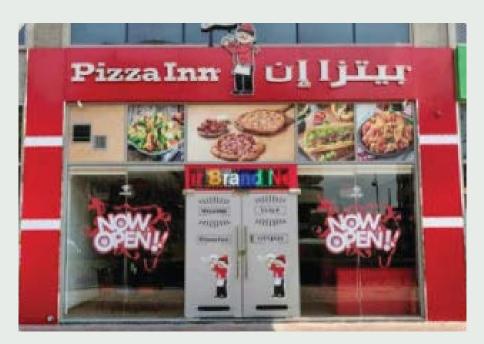

# PIZZA INN – AL WARQA

Turnkey project PIZZA INN – AL WARAQA with scope consisting of Painting, Flooring, Electrical, Plumbing, Glass and Joinery Works.