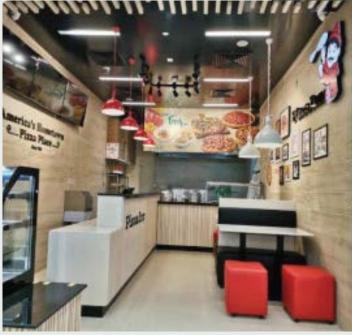

## PIZZA INN – AL MUTEENA

Interior Fit Out works with Manufacturing and Installation of Wooden Veneer Wall Cladding, Partition Fence, Reception Counter and Doors.