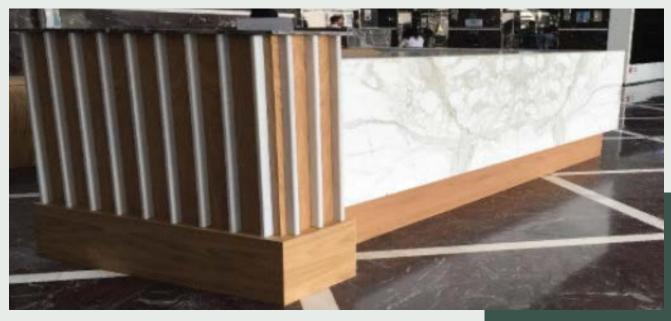

## SHATHA TOWER - AL SUFOUH

Manufacturing and Installation of Reception Table with an Addition of Marble Cladding.