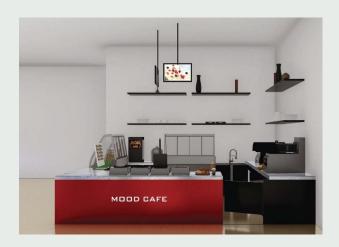

## MOODY CAFÉ - ABU DHABI

Manufacturing and installation of a fast food kiosk inside ADNOC Petrol Station.