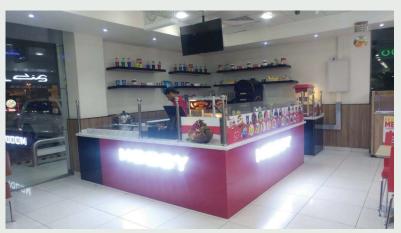

## MOODY CAFÉ - ABU DHABI

Manufacturing and installation of a fast food kiosk inside ADNOC Petrol Station.